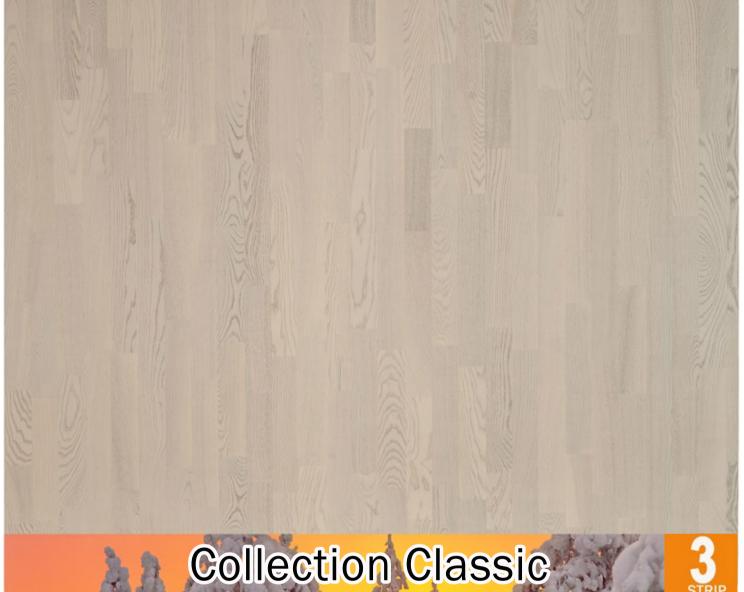

## ASH RICOTTA MATT

Ash Country, 3 strip, milk-white matt lacquer

## ARTICLE 3031318164095124

| Board thickness (mm):<br>Width (mm): | 14<br>188 | Milk-white, matt lacquered Ash 3-strip board.<br>Allowed: relatively strong color variation; rare darker spots/marks;<br>limited amount of sound or filled knots.<br>Installation method: Floating/glue down.<br>Colour change: noticeable colour change over time.<br>Floor heating: Suitable. |
|--------------------------------------|-----------|-------------------------------------------------------------------------------------------------------------------------------------------------------------------------------------------------------------------------------------------------------------------------------------------------|
| Length (mm):                         | 2266      |                                                                                                                                                                                                                                                                                                 |
| Single board area (m <sup>2</sup> ): | 0,43      |                                                                                                                                                                                                                                                                                                 |
| Boards per package (pieces):         | 8         |                                                                                                                                                                                                                                                                                                 |
| Package volume (m²):                 | 3,41      |                                                                                                                                                                                                                                                                                                 |
| Package weight (kg):                 | 26        |                                                                                                                                                                                                                                                                                                 |